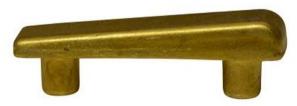

Window Handle Wedge (Strike Plate)

## Example of 'Short' and 'Long' legged wedge

Steel Window Fittings / Window Handles / Accessories / Wedge

## **PRODUCT FEATURES & TECHNICAL INFORMATION**

- Tapered natural brass wedge for open out windows
- Available in different sizes to suit different window profiles and configurations.
- Most wedges available in both short and long fixing 'legs'
- To calculate the wedge height, the distance between the moving and fixed leaf is required. Our 'nose height' from the base of 4 hole back-plate to underside of nose of handle which dives up the wedge is 10mm. As an example if you have 5mm height you would need a 5mm wedge (5+5=10) *Please note the 'nose height' from the base of a 2 hole backplate is reduced to 6.5mm*