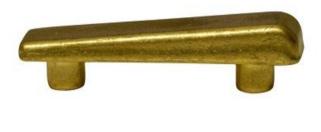

Window Handle Wedge (Strike Plate)

## Example of 'Short' and 'Long' legged wedge

Steel Window Fittings / Window Handles / Accessories / Wedge

## **PRODUCT FEATURES & TECHNICAL INFORMATION**

- Tapered natural brass wedge for open out windows
- Available in different sizes to suit different window profiles and configurations.
- Most wedges available in both short and long fixing 'legs'
- To calculate the wedge height, the distance between the moving and fixed leaf is required. Our 'nose height' from the base of 4 hole back-plate to underside of nose of handle which dives up the wedge is 10mm. As an example if you have 5mm height you would need a 5mm wedge (5+5=10) *Please note the 'nose height' from the base of a 2 hole backplate is reduced to 6.5mm*