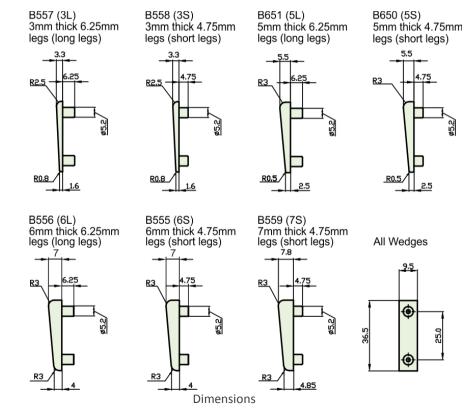

## **PRODUCT FEATURES & TECHNICAL INFORMATION**

- Tapered natural brass wedge for open out windows
- Available in different sizes to suit different window profiles and configurations.
- Most wedges available in both short and long fixing 'legs'
- To calculate the wedge height, the distance between the moving and fixed leaf is required. Our 'nose height' from the base of 4 hole back-plate to underside of nose of handle which dives up the wedge is 10mm. As an example if you have 5mm height you would need a 5mm wedge (5+5=10) *Please note the 'nose height' from the base of a 2 hole backplate is reduced to 6.5mm*